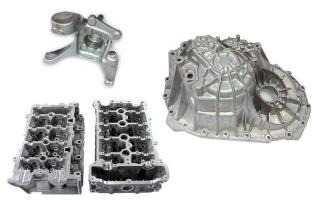

Siif provides trimming dies for aluminum castings produced in high pressure die casting, low pressure or gravity die casting.

The trimming dies are designed for middle and high volume production and make possible the combination of de-gating, braking off risers and cutting off burs simultaneously.

- Very constant in dimensioning and with a high lifetime they allow a calibration of the produced castings before machining.
- The design of tooling suitable for different types of aluminum casting (gravity, low-pressure, high pressure die casting (HPDC), etc.), is similar to the design of ferrous tooling.
- Only the clearances are different and are adapted to each type of casting.
- Tooling for aluminum HPDC castings may be equipped with side cut-outs.
- There may be up to six or more cut-out directions, depending on the castings to be treated.