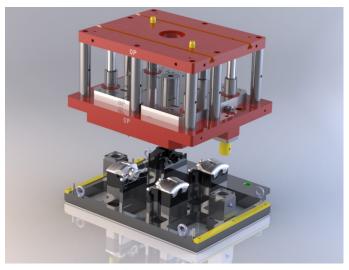

Siif provides trimming dies for aluminum castings produced in high pressure die casting, low pressure or gravity die casting.

The trimming dies are designed for middle and high volume production and make possible the combination of de-gating, braking off risers and cutting off burs simultaneously.

- Very constant in dimensioning and with a high lifetime they allow a calibration of the produced castings before machining.
- The design of tooling suitable for different types of aluminum casting (gravity, low-pressure, high pressure die casting (HPDC), etc.), is similar to the design of ferrous tooling.
- Only the clearances are different and are adapted to each type of casting.
- Tooling for aluminum HPDC castings may be equipped with side cut-outs.
- There may be up to six or more cut-out directions, depending on the castings to be treated.