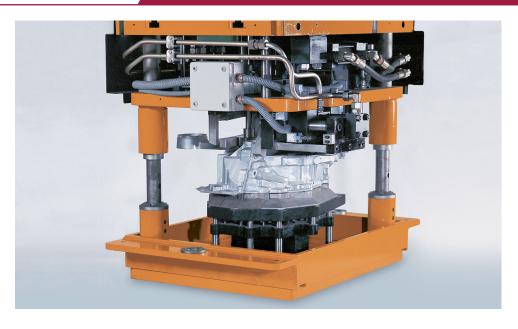

Siif provides trimming dies for aluminum castings produced in high pressure die casting, low pressure or gravity die casting.

The trimming dies are designed for middle and high volume production and make possible the combination of de-gating, braking off risers and cutting off burs simultaneously.

- Very constant in dimensioning and with a high lifetime they allow a calibration of the produced castings before machining.
- The design of tooling suitable for different types of aluminum casting (gravity, low-pressure, high pressure die casting (HPDC), etc.), is similar to the design of ferrous tooling.
- Only the clearances are different and are adapted to each type of casting.
- Tooling for aluminum HPDC castings may be equipped with side cut-outs.
- There may be up to six or more cut-out directions, depending on the castings to be treated.