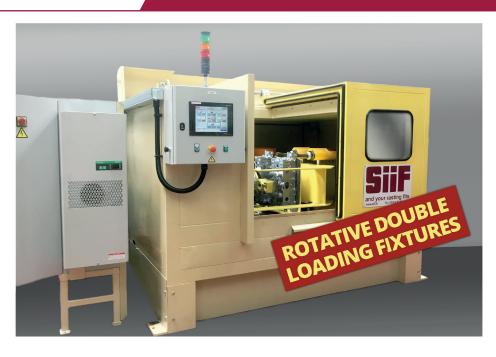

## Rotary double castings loading decoring machine

- Increasing productivity with its rotation and processing 2 castings at the same time.
- Used to treat castings that are difficult to decore with conventional methods.
- Small footprint.
- Maintenance of a single machine.

| Number of casts to be<br>processed | Castings<br>weight | Rotation 0 to<br>360° | Castings<br>size | Machine             |
|------------------------------------|--------------------|-----------------------|------------------|---------------------|
| processed                          | Weight             | 300                   | 5120             | dimension L x l x H |
| 2                                  | < 120 kg           | yes                   | 300 x 900 x 600  | 2.9 x 2.2 x 1.8 m   |
|                                    |                    |                       | mm               |                     |