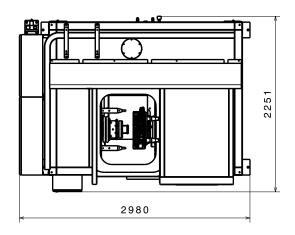

| Number of casts to be<br>processed | Castings<br>weight | Rotation 0 to<br>360° | Castings<br>size | Machine             |
|------------------------------------|--------------------|-----------------------|------------------|---------------------|
| processed                          | Weight             | 300                   | 5120             | dimension L x l x H |
| 2                                  | < 120 kg           | yes                   | 300 x 900 x 600  | 2.9 x 2.2 x 1.8 m   |
|                                    |                    |                       | mm               |                     |