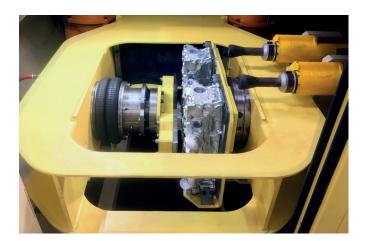

## Rotary double castings loading decoring machine

- Increasing productivity with its rotation and processing 2 castings at the same time.
- Used to treat castings that are difficult to decore with conventional methods.
- Small footprint.
- Maintenance of a single machine.

| Number of casts to be<br>processed | Castings<br>weight | Rotation 0 to<br>360° | Castings<br>size | Machine             |
|------------------------------------|--------------------|-----------------------|------------------|---------------------|
| processed                          | Weight             | 300                   | 5120             | dimension L x l x H |
| 2                                  | < 120 kg           | yes                   | 300 x 900 x 600  | 2.9 x 2.2 x 1.8 m   |
|                                    |                    |                       | mm               |                     |