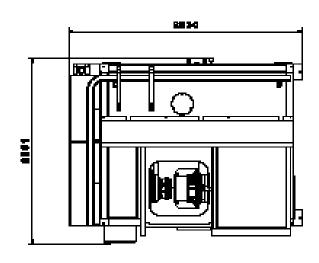

| *********** | Number of casts to be processed | Castings<br>weight | Rotation 0 to 360° | Castings<br>size | Machine<br>dimension L x l x H |
|-------------|---------------------------------|--------------------|--------------------|------------------|--------------------------------|
|             | 1                               | < 120 kg           | no                 | 300 x 450 x 750  | 2.8 x 2.2 x 1.8 m              |
| :           |                                 |                    |                    | mm               |                                |