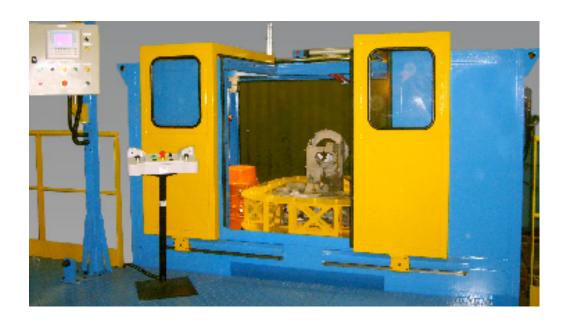

## FOR HEAVY AND VOLUMINOUS CASTINGS

- To meet the needs of founders who produce large parts (heavy goods vehicle, medical, aeronautical components, etc.).
- Its qualities and ease of use are the same as for DSA C.

| *********** | Number of casts to be processed | Castings<br>weight | Rotation 0 to 360° | Castings<br>size | Machine<br>dimension L x l x H |
|-------------|---------------------------------|--------------------|--------------------|------------------|--------------------------------|
|             | 1                               | < 120 kg           | no                 | 300 x 450 x 750  | 2.8 x 2.2 x 1.8 m              |
| :           |                                 |                    |                    | mm               |                                |