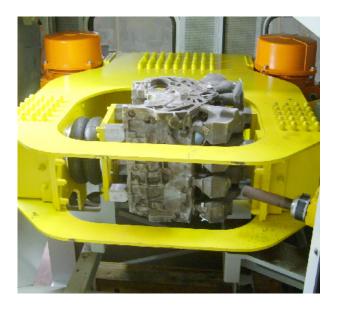

## FOR HEAVY AND VOLUMINOUS CASTINGS

- To meet the needs of founders who produce large parts (heavy goods vehicle, medical, aeronautical components, etc.).
- Its qualities and ease of use are the same as for DSA C.

| *********** | Number of casts to be processed | Castings<br>weight | Rotation 0 to 360° | Castings<br>size | Machine<br>dimension L x l x H |
|-------------|---------------------------------|--------------------|--------------------|------------------|--------------------------------|
|             | 1                               | < 120 kg           | no                 | 300 x 450 x 750  | 2.8 x 2.2 x 1.8 m              |
| :           |                                 |                    |                    | mm               |                                |