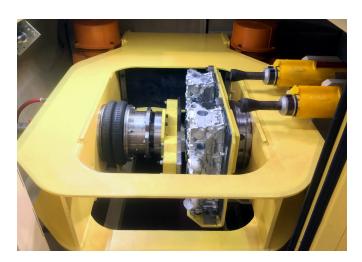

## ROTARY DOUBLE CASTINGS LOADING DECORING MACHINE

- Increasing productivity with its rotation and processing 2 castings at the same time.
- Used to treat castings that are difficult to decore with conventional methods.
- Small footprint.
- Maintenance of a single machine.

|   | Number of casts to be | Castings<br>weight | Rotation 0 to 360° | Castings<br>size | Machine<br>dimension L x l x H |
|---|-----------------------|--------------------|--------------------|------------------|--------------------------------|
| 1 | 2                     | < 120 kg           | yes                | 300 x 900 x 600  | 2.9 x 2.2 x 1.8 m              |
| : |                       |                    |                    | mm               |                                |