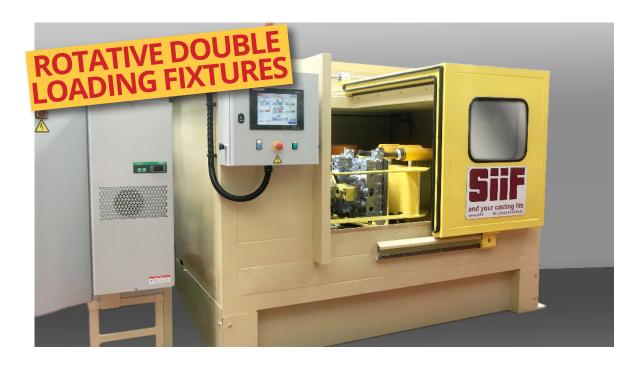

## **DECORING MACHINES**

## **DSA DR**

## ROTARY DOUBLE CASTINGS LOADING DECORING MACHINE

- Increasing productivity with its rotation and processing 2 castings at the same time.
- Used to treat castings that are difficult to decore with conventional methods.
- Small footprint.
- Maintenance of a single machine.