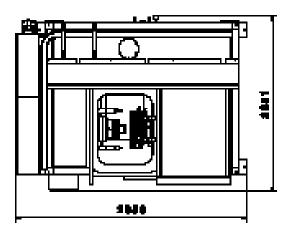

|   | Number of casts to be | Castings<br>weight | Rotation 0 to 360° | Castings<br>size | Machine<br>dimension L x l x H |
|---|-----------------------|--------------------|--------------------|------------------|--------------------------------|
| 1 | 2                     | < 120 kg           | yes                | 300 x 900 x 600  | 2.9 x 2.2 x 1.8 m              |
| : |                       |                    |                    | mm               |                                |