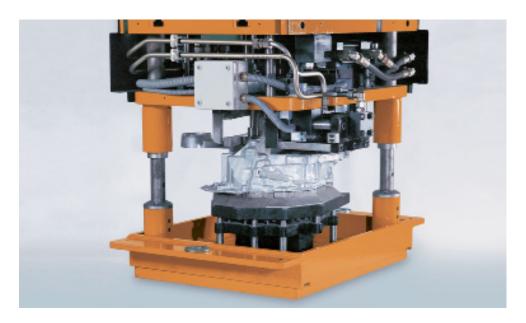

## TRIM DIES FOR ALUMINUM CASTINGS

SiiF provides trimming dies for aluminum castings produced in high pressure die casting, low pressure or gravity die casting.

The trimming dies are designed for middle and high volume production and make possible the combination of de-gating, braking off risers and cutting off burs simultaneously.

- Very constant in dimensioning and with a high lifetime they allow a calibration of the produced castings before machining.
- The design of tooling suitable for different types of aluminum casting (gravity, low-pressure, high pressure die casting (HPDC), etc.), is similar to the design of ferrous tooling.
- Only the clearances are different and are adapted to each type of casting.
- Tooling for aluminum HPDC castings may be equipped with side cut-outs.
- There may be up to six or more cut-out directions, depending on the castings to be treated.