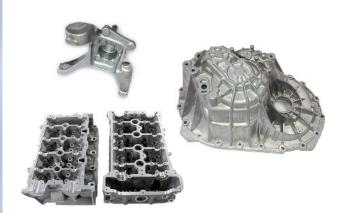

## TRIM DIES FOR ALUMINUM CASTINGS

SiiF provides trimming dies for aluminum castings produced in high pressure die casting, low pressure or gravity die casting.

The trimming dies are designed for middle and high volume production and make possible the combination of de-gating, braking off risers and cutting off burs simultaneously.

- Very constant in dimensioning and with a high lifetime they allow a calibration of the produced castings before machining.
- The design of tooling suitable for different types of aluminum casting (gravity, low-pressure, high pressure die casting (HPDC), etc.), is similar to the design of ferrous tooling.
- Only the clearances are different and are adapted to each type of casting.
- Tooling for aluminum HPDC castings may be equipped with side cut-outs.
- There may be up to six or more cut-out directions, depending on the castings to be treated.