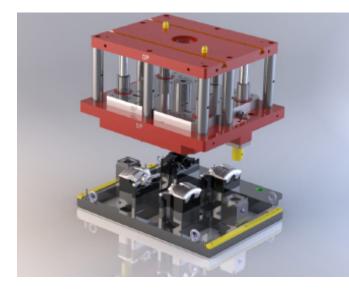

## TRIM DIES FOR ALUMINUM CASTINGS

SiiF provides trimming dies for aluminum castings produced in high pressure die casting, low pressure or gravity die casting.

The trimming dies are designed for middle and high volume production and make possible the combination of de-gating, braking off risers and cutting off burs simultaneously.

- Very constant in dimensioning and with a high lifetime they allow a calibration of the produced castings before machining.
- The design of tooling suitable for different types of aluminum casting (gravity, low-pressure, high pressure die casting (HPDC), etc.), is similar to the design of ferrous tooling.
- Only the clearances are different and are adapted to each type of casting.
- Tooling for aluminum HPDC castings may be equipped with side cut-outs.
- There may be up to six or more cut-out directions, depending on the castings to be treated.