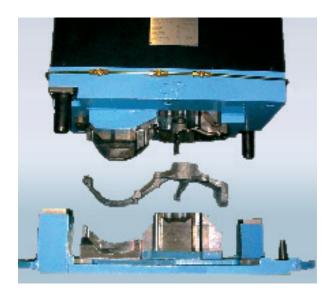

## TRIM DIES FOR IRON CASTINGS

SiiF has more than 30 years' experience in the design, production and development of ferrous finishing tools (GG or GS, GJ, etc.).

With more than 1000 cutting tools supplied to the largest foundries in the world, SiiF can also provide the tooling to meet foundry requirements and tolerances.

- Excellent durability using steels with high wear resistance.
- On SiiF trimming machines the output rate reaches up to 1000 p/h.
- Blades are made out of the highest grade steels for a precise and repeatable finishing. Blade's life goes up to 1 million cuts.

The original tool design allows for variations in parts (sizes and moulding) by means of "floating" systems and adapted clearances.