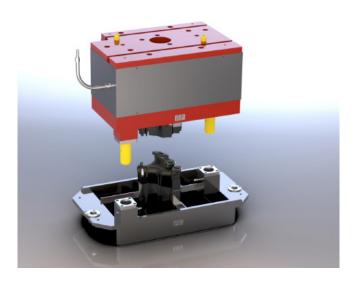

## TRIM DIES FOR IRON CASTINGS

SiiF has more than 30 years' experience in the design, production and development of ferrous finishing tools (GG or GS, GJ, etc.).

With more than 1000 cutting tools supplied to the largest foundries in the world, SiiF can also provide the tooling to meet foundry requirements and tolerances.

- Excellent durability using steels with high wear resistance.
- On SiiF trimming machines the output rate reaches up to 1000 p/h.
- Blades are made out of the highest grade steels for a precise and repeatable finishing. Blade's life goes up to 1 million cuts.

The original tool design allows for variations in parts (sizes and moulding) by means of "floating" systems and adapted clearances.